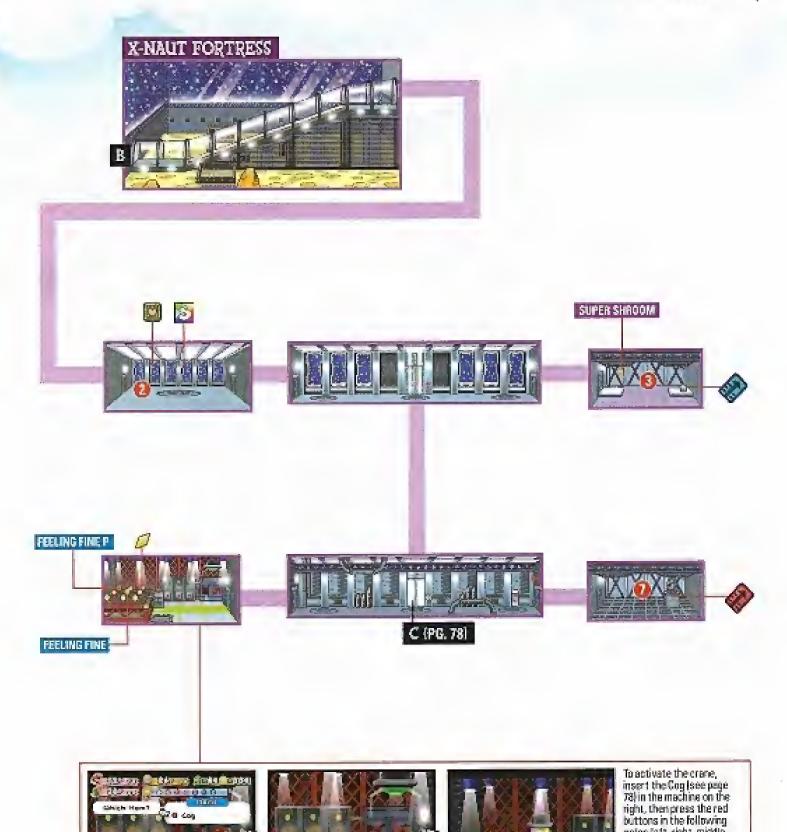

#### PERCINS EVERT

At the end of each chapter, you'll play through two additional events—one as Princess Peach and one as Bowser. After Peach's cut scene, enter the door to your left and take a shower. When you return to the previous room, the door on the right will open automatically. Proceed right until you come to the lab's maintrame, named TEC-XX.

#### DEVALES LATERIES

Until some entightened game developer sees fit to give us a full-blown ball-room-dancing simulator, Peach's next ministage is as close as we're going to get. TEC will ask Peach to dance with a holographic image of herself. Press the buttons as they appear onscreen to demonstrate the style and grace belitting of a princess. [Before you proceed to TEC's room, take a shower to hear Peach hum a different tune.]